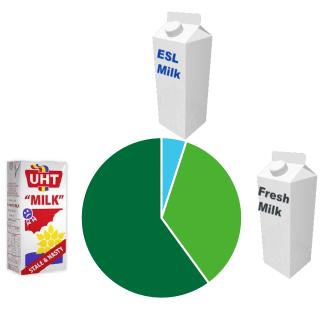

#### About me

- Dipl. Ing. Food- & Bio-engineering TU Munich
- PhD Food Science: Enzyme activity in UHT milk
- Research Scientist Arla R&D Food chemistry

#### My area:









#### What is fresh?





## Fresh in different dairy categories























## Milk



VS





## **ESL** milk in Germany

### Market share drinking milk







2005





#### **ESL** milk in Germany

#### Times are changing...going back to "traditional"











### Fermented dairy products and cheese









### "Fresh" cheese









# "Fresh" cheese

























### **Cheese extremes**







#### Fresh around the world











# Long life ambient products











#### Shelf life definition

The shelf-life is defined as a period of time for which a product remains safe and meets its quality specifications under expected storage and use

Sensory



Safety





# Shelf life dynamics and end of shelf life





# Linking end of shelf life to consumers





#### What is fresh?







### Thank you

#### JELLYFISH IN ARMOUR



HOW MILK CONTAINERS SHOULD BE