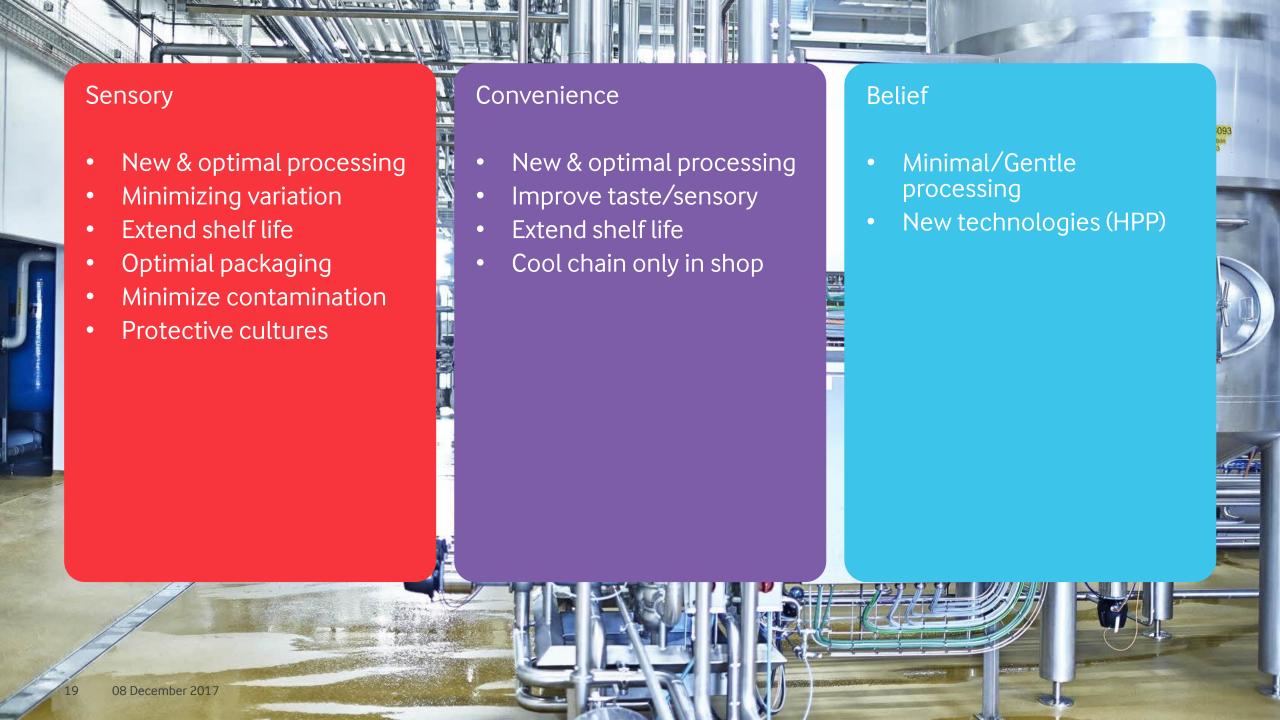

## Fresh in different dairy categories























## Milk



VS





## **ESL** milk in Germany

### Market share drinking milk







2005





#### **ESL** milk in Germany

#### Times are changing...going back to "traditional"











### Fermented dairy products and cheese









### "Fresh" cheese









# "Fresh" cheese

























### **Cheese extremes**







#### Fresh around the world











# Long life ambient products











#### Shelf life definition

The shelf-life is defined as a period of time for which a product remains safe and meets its quality specifications under expected storage and use

Sensory



Safety





# Shelf life dynamics and end of shelf life





# Linking end of shelf life to consumers





#### What is fresh?







### Thank you

#### JELLYFISH IN ARMOUR



HOW MILK CONTAINERS SHOULD BE