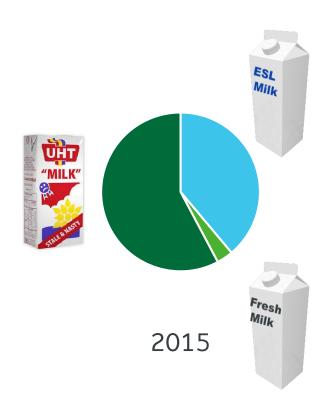

#### About me

- Dipl. Ing. Food- & Bio-engineering TU Munich
- PhD Food Science: Enzyme activity in UHT milk
- Research Scientist Arla R&D Food chemistry

#### My area:









#### What is fresh?





## Fresh in different dairy categories























## Milk



VS





## **ESL** milk in Germany

### Market share drinking milk







2005





#### **ESL** milk in Germany

#### Times are changing...going back to "traditional"











### Fermented dairy products and cheese









### "Fresh" cheese









# "Fresh" cheese

























### **Cheese extremes**







#### Fresh around the world











# Long life ambient products











#### Shelf life definition

The shelf-life is defined as a period of time for which a product remains safe and meets its quality specifications under expected storage and use

Sensory



Safety





# Shelf life dynamics and end of shelf life





# Linking end of shelf life to consumers





#### What is fresh?







### Thank you

#### JELLYFISH IN ARMOUR



HOW MILK CONTAINERS SHOULD BE