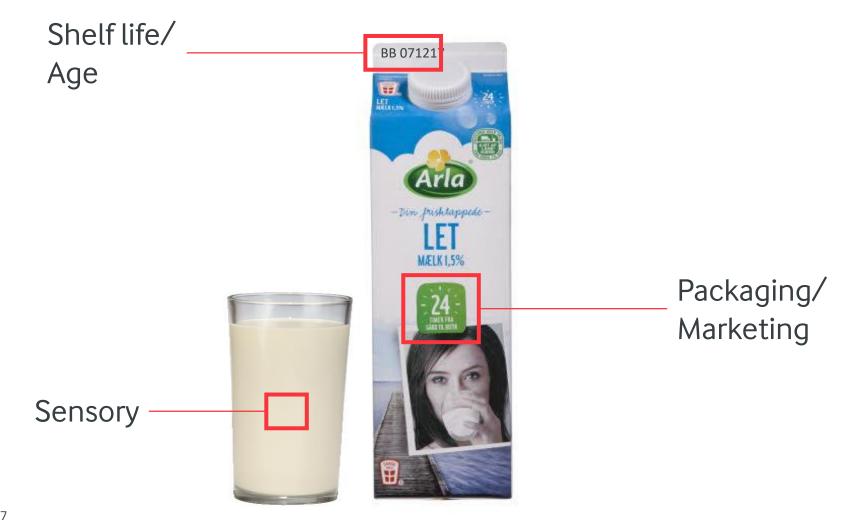

## Fresh in different dairy categories























## Milk



VS





## **ESL** milk in Germany

### Market share drinking milk







2005





#### **ESL** milk in Germany

#### Times are changing...going back to "traditional"











### Fermented dairy products and cheese









### "Fresh" cheese









# "Fresh" cheese

























### **Cheese extremes**







#### Fresh around the world











# Long life ambient products











#### Shelf life definition

The shelf-life is defined as a period of time for which a product remains safe and meets its quality specifications under expected storage and use

Sensory



Safety





# Shelf life dynamics and end of shelf life





# Linking end of shelf life to consumers





#### What is fresh?







### Thank you

#### JELLYFISH IN ARMOUR



HOW MILK CONTAINERS SHOULD BE